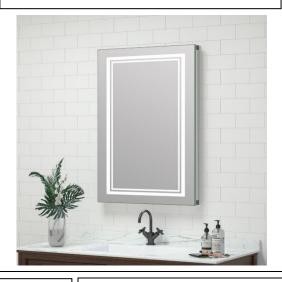

# **LED MEDICINE CABINET**

MODEL#: KAT 1530-1D (2)

## KATERINA COLLECTION

#### **FEATURES:**

- ONE 15X30" FULLY MIRRORED LED DOOR.
- THREE ADJUSTABLE 3/8" THICK HIGH POLISHED GLASS SHELVES.
- SHELVING WITH LOCKDOWN MECHANISM (NO HOLES IN CABINET).
- 165-DEGREE PROPRIETARY SOFT CLOSE HEAVY DUTY HINGES.
- MUST SPECIFIY LEFT OR RIGHT DOOR HINGING; NON REVERSIBLE DUE TO WIRING.
- BRIGHTNESS: 3300 LUMENS
- HARDWIRE TO WALL SWITCH TO OPERATE.
- HIGH RESOLUTION SILVER PLATE GLASS MIRRORS FRONT, BACK OF DOOR AND BACK WALL.
- FULL GASKET BEHIND DOOR.
- BACK WALL MIRROR FULLY SEALED.
- PACKED IN FOUR WALL (FOLDED DOUBLE WALL) CORRUGATION.